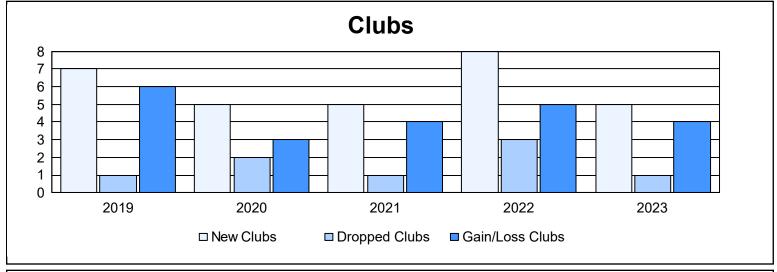

| Year      | New<br>Clubs | Dropped<br>Clubs | Gain/<br>Loss<br>Clubs | New<br>Members | Charter<br>Members | Reinstate<br>Members | Transfer<br>Members | Total<br>Member<br>Added | Total<br>Members<br>Dropped | Gain/<br>Loss<br>Members |
|-----------|--------------|------------------|------------------------|----------------|--------------------|----------------------|---------------------|--------------------------|-----------------------------|--------------------------|
| 2018-2019 | 7            | 1                | 6                      | 328            | 186                | 10                   | 10                  | 534                      | 413                         | 121                      |
| 2019-2020 | 5            | 2                | 3                      | 235            | 97                 | 13                   | 28                  | 373                      | 414                         | -41                      |
| 2020-2021 | 5            | 1                | 4                      | 317            | 112                | 19                   | 20                  | 468                      | 420                         | 48                       |
| 2021-2022 | 8            | 3                | 5                      | 342            | 227                | 11                   | 23                  | 603                      | 527                         | 76                       |
| 2022-2023 | 5            | 1                | 4                      | 254            | 124                | 13                   | 17                  | 408                      | 556                         | -148                     |
| Average   | 6            | 2                | 4                      | 295            | 149                | 13                   | 20                  | 477                      | 466                         | 11                       |